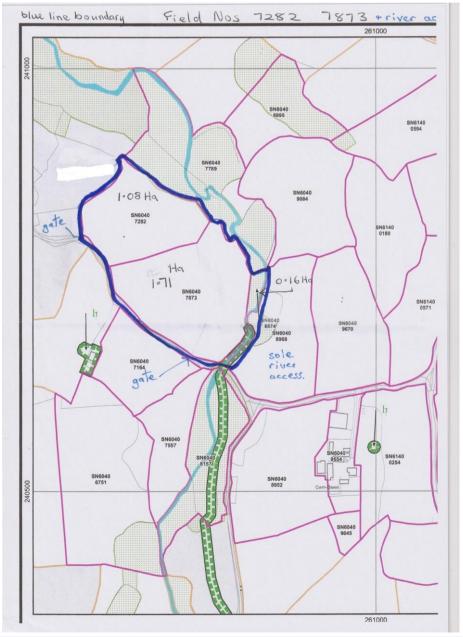

two main enclosures, with a further smaller area adjacent which has access to both sides of the river. Suitable for livestock, horses and a particular delight for bird and nature

enthusiasts. See land plan page 3.

Field No's:-

SN6040 7282 2.6687 Acres (1.08 Ha) SN6040 7873 4.2255 Acres (1.71 Ha) SN6040 8574 0.3953 Acres (0.16 Ha)

Total: 7.29 Acres (2.95 Ha) Price £45,000

**DIRECTIONS:** From Llandovery, take the A40 towards Llandeilo, after 4 miles you come to Llanwrda.