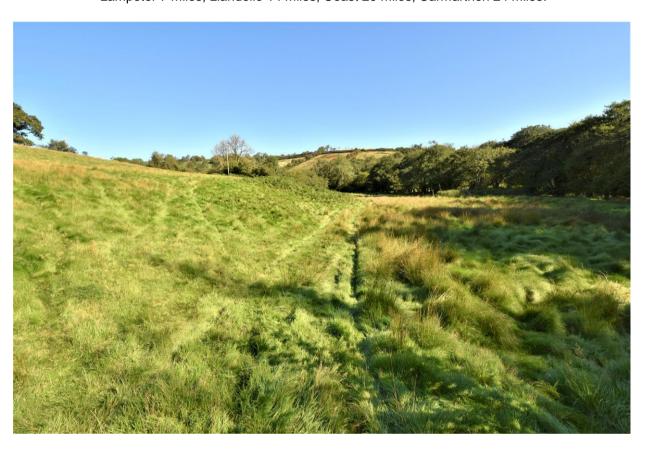

## Picturesque, Peaceful and Private with Panoramic Views Grazing and Amenity Land amounting to Circa.7.29 Acres

Lampeter 7 miles, Llandeilo 14 miles, Coast 20 miles, Carmarthen 24 miles.

This attractive parcel of land would be ideal for a variety of uses including, livestock, horses or amenity use, being a haven for wildlife and birds.

**Circa. 7.29 Acres** to be confirmed – comprising a mix of flat and sloping grazing land, including a stretch of river bank with fishing rights.

**LOCATION** – set amidst picturesque rolling countryside, yet within easy driving distance of villages, towns, and the coast. The University town of Lampeter is 7 miles distant providing good market town amenities including a comprehensive school. Llandeilo is 14 miles away, Carmarthen Town is 24 miles away. The Cardigan Bay coast is about 20 miles away and there are numerous visitor attractions within easy travelling distance.

**Guide Price £45,000 (C. 7.29 Acres)** 

**THE APPROACH:** Located off a quiet country lane, with gated access.

The A482 (Aberaeron-Lampeter-Llanwrda road) can be accessed 3 miles or so away.

**LAND:** 7.29 Acres. To be confirmed. An attractive parcel of grazing and amenity land divided into

two main enclosures, with a further smaller area adjacent which has access to both sides of the river. Suitable for livestock, horses and a particular delight for bird and nature

enthusiasts. See land plan page 3.